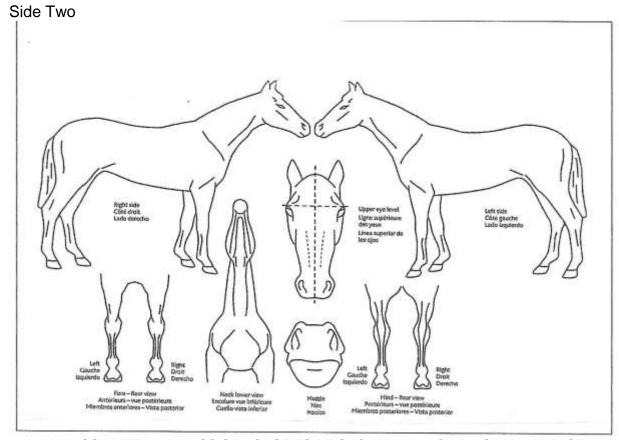

## BERMUDA EQUESTRIAN FEDERATION LIMITED HORSE IDENTIFICATION DIAGRAM

MARKINGSWHITE MARKINGS OF HORSE TO BE SHOWN IN INK ON DIAGRAM. PLEASE ENSURE THAT DIAGRAM AND WRITTEN DESCRIPTION AGREE. IN THE EVENT OF NO MARKINGS INSERT 'NIL'

| HEAD                                | BODY                   |                    |  |  |  |  |  |  |
|-------------------------------------|------------------------|--------------------|--|--|--|--|--|--|
|                                     |                        |                    |  |  |  |  |  |  |
| LEFT/NEAR SIDE FORELEG              | LEFT/NEAR SIDE HINDLEG |                    |  |  |  |  |  |  |
|                                     |                        |                    |  |  |  |  |  |  |
| RIGHT/OFF SIDE FORELEG              | RIGHT/OFF SIDE HINDLEG |                    |  |  |  |  |  |  |
|                                     |                        |                    |  |  |  |  |  |  |
| NAME OF HORSE                       |                        | REGISTRATION<br>NO |  |  |  |  |  |  |
| SIGNATURE AND STAMP OF VETERINARIAN |                        |                    |  |  |  |  |  |  |
|                                     |                        |                    |  |  |  |  |  |  |
|                                     |                        |                    |  |  |  |  |  |  |